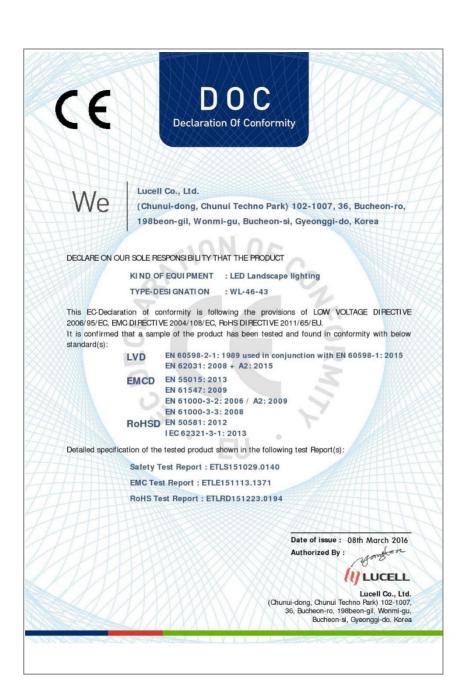

Certification

CE 인증서 FCC 인증서

UCS Co., Ltd. #702, AnyangMegavally, 268 Hagui-ro, Dongan-gu, Anyang-si, Gyeonggi-do, 14056 Korea. Tel: +82-1833-5681 / Fax: +82-31-420-5685

#### **VERIFI CATION**

(FCC Part 15, All other devices (Class A))

**Product Name** 

: LED Landscape lighting

**Model Name** 

: WL-46-43

**Applicant** 

: Lucell Co., Ltd.

(Chunui-dong, Chunui Techno Park) 102-1007, 36, Bucheon-ro 198beon-gil, Wonmi-gu, Bucheon-si,

Gyeonggi-do, Korea

The above equipment complies with the requirements of FCC Part 15.

The above equipment complies with the applicable technical standards as indicated in accordance with the measurement procedures specified in ANSI C63.4.

The test was carried out from the submitted samples. This is only valid in connection with Test Report: UCSFC-1606-021

June 07, 2016

Y. M. Choi/Technical Manager

This test report shall not be reproduced except in full, Without the written approval.